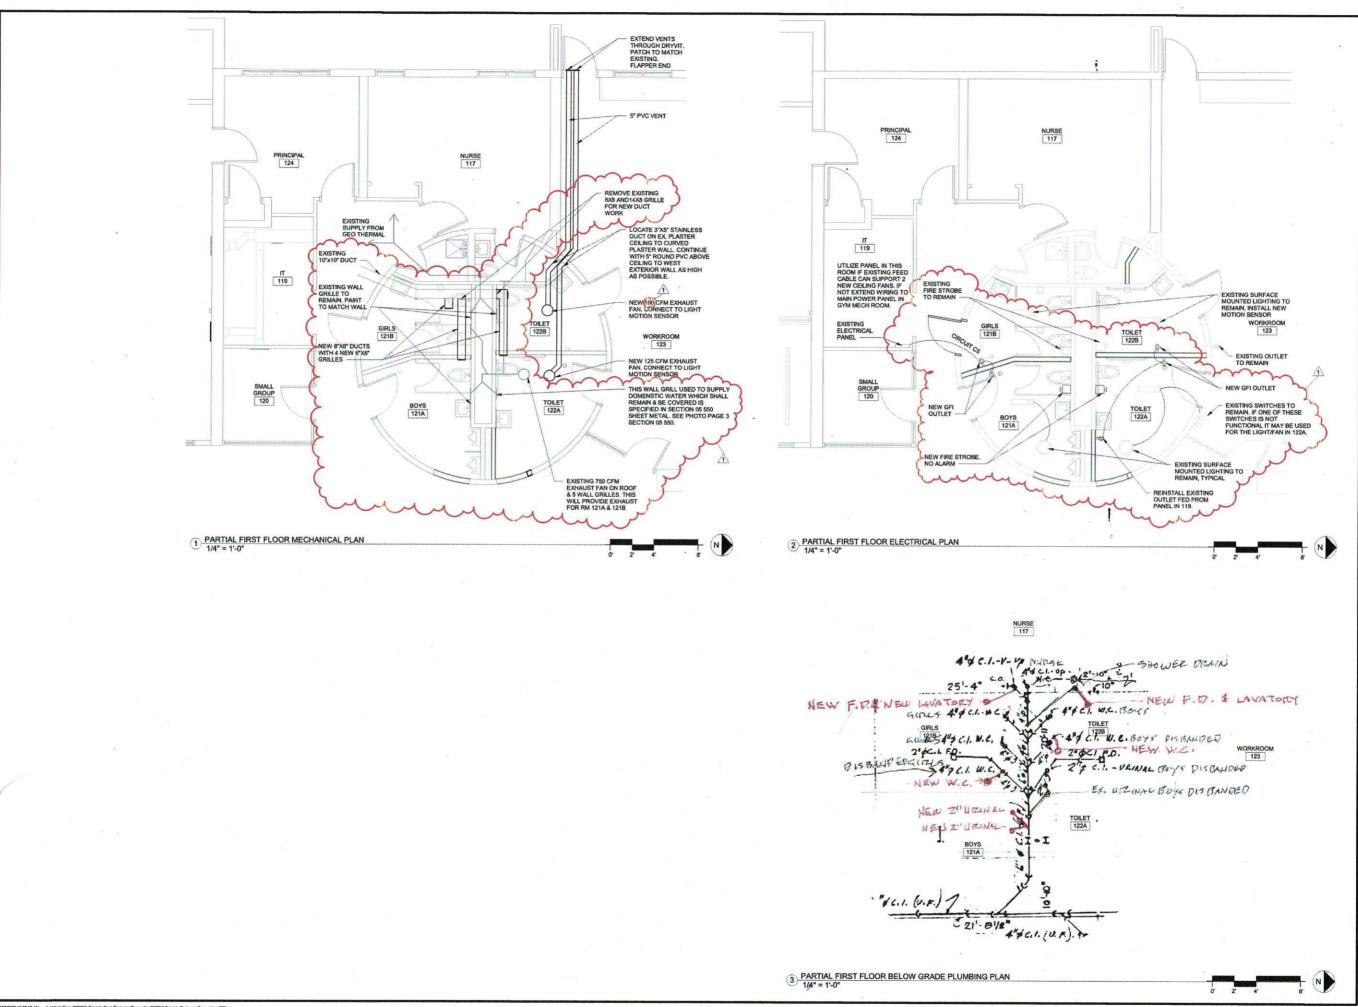

## 1. TO THE DRAWINGS SHEET, ME-1, First Floor Mechanical Plan:

- a. The lower opening in south wall of new room 122 which was a return grill is now used as a penetration point for hot and cold domestic water. The water pipes shall remain. The opening should be closed off with paint grip sheet metal as good as possible.
- b. The 10" x 10" duct provides conditioned air to the present rooms 121 and 122. Modify this duct as shown on drawing to provide conditioned air to the four rooms 121A, 121B, 122A, and 122B.
- c. The new exhaust fan for room 122B is shown on issued plan to be 750 cfm. Change this to be 100 cfm.
- d. In room 121B, there is a damaged thermostat on the south wall. Remove this unit and patch wall. This thermostat is not operational.

## 2. TO THE DRAWINGS SHEET, ME-1, First Floor Electrical Plan:

- a. The two existing Fire Strobe alarms will be used in the room where they are presently located. Two new Fire Strobe alarms (no audible alarm) shall be installed one in each room 121A and 122A.
- b. In each room 121A, 121B, 122A, and 122B add Ground Fault Intercept outlets as shown. The three GFI's shown in Rooms 122A and 122B shall be powered from existing outlet relocated as shown. The two GFI's in rooms 121A and 121B may be powered from the panel in room 119 circuit C5.

Attachment: Addendum 1, Sheet ME-1

END ADDENDUM NO. 1

MECHANICAL, ELECTRICAL, & PLUMBING PLANS RESTROOM CDALE ELEMENTARY SCHOOL RESTR RENOVATION 601 S. ADELAIDE, NORMAL, IL 61761 for MCLEAN COUNTY DISTRICT UNIT OAKDALE